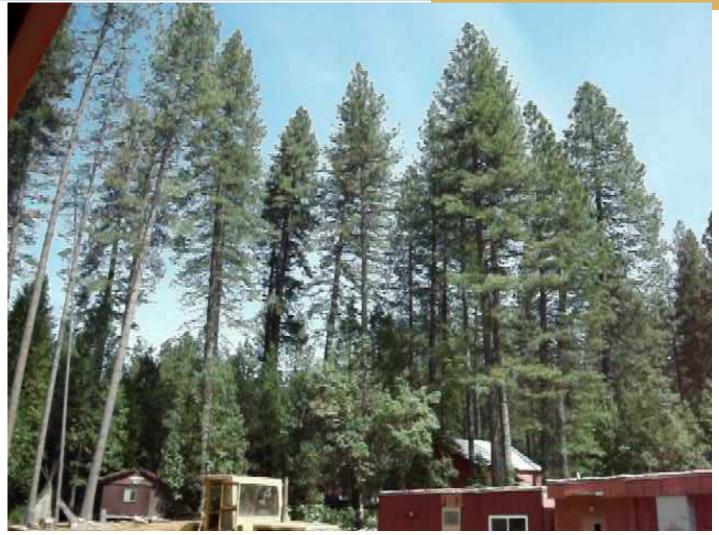

### U.S. Forest Service Tree Removal

April 2010 - Trees felled by Forest Service contractor