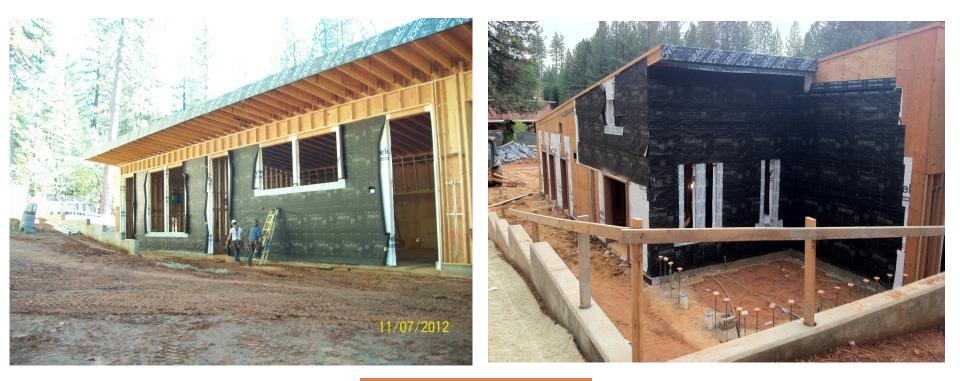

to Future Classroom Building



### U.S. Forest Service Tree Removal

April 2010 - Trees felled by Forest Service contractor



### Portable Removal March 2012

The Purchasing Department sold the portables as surplus. The portables were removed from the site in sections.





# Underground Demolition

May 2012

## **Building Pad and Retaining Walls**



June 2012



### Digging...for Retaining Walls



# Concrete Retaining Walls





### July 2012



### Pouring Concrete Footings







### The Building Goes Vertical



Individual walls were built on the ground and craned into position.

09/28/201

September 2012

## Framing



#### October 2012



#### **Roof Framing**

### **Exterior of Building**



### Interior of Building



### **Teacher Hard Hat Tour**







## **Building Paper**



#### November 2012

### **Exterior Siding**



### The Beginning of the Apparatus... in the snow...





### North Side of Building



### North Side of Building



### Complete! – June 2013