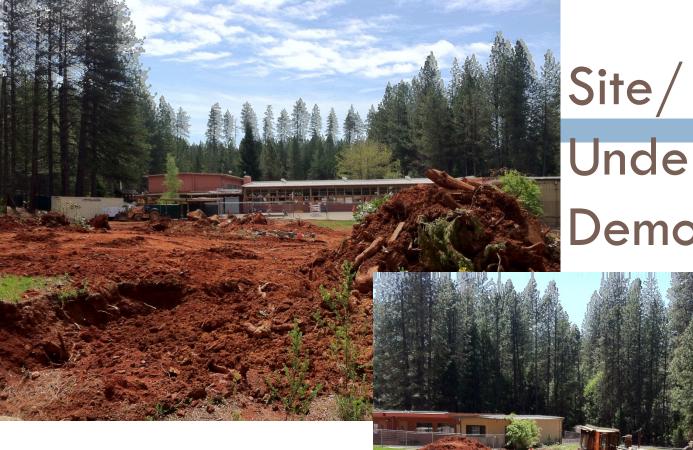

# MJUSD FACILITIES DEPARTMENT

June 25, 2013

Michal Healy Chris Zunino Denise DeVaughn Tina Lovell Kim Sutherland

### Yuba Feather Classroom Building Project

- 7 Classrooms Including:
  - Preschool
  - Kindergarten
- 2 Small Meeting Rooms
- Hard Court
- Elementary Apparatus
- Preschool Apparatus

### Yuba Feather School 2011 Original Portables



### View to Future Classroom Building



### U.S. Forest Service Tree Removal

April 2010 - Trees felled by Forest Service contractor



### Portable Removal March 2012

The Purchasing Department sold the portables as surplus. The portables were removed from the site in sections.





# Underground Demolition

May 2012

## **Building Pad and Retaining Walls**



June 2012



### Digging...for Retaining Walls



# Concrete Retaining Walls





### July 2012



### Pouring Concrete Footings







### The Building Goes Vertical



Individual walls were built on the ground and craned into position.

09/28/201

September 2012

## Framing



#### October 2012



#### **Roof Framing**

### **Exterior of Building**



### Interior of Building



### **Teacher Hard Hat Tour**







## **Building Paper**



#### November 2012

### **Exterior Siding**



### The Beginning of the Apparatus... in the snow...





### North Side of Building



### North Side of Building



### Complete! – June 2013