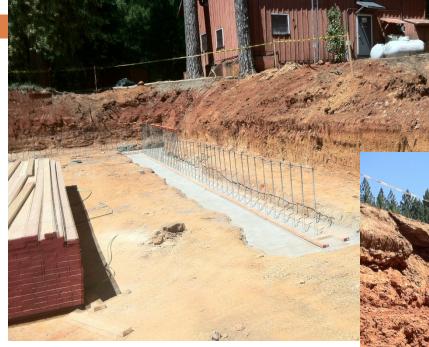

# MJUSD FACILITIES DEPARTMENT

June 25, 2013

Michal Healy Chris Zunino Denise DeVaughn Tina Lovell Kim Sutherland

### Yuba Feather Classroom Building Project

- 7 Classrooms Including:
  - Preschool
  - Kindergarten
- 2 Small Meeting Rooms
- Hard Court
- Elementary Apparatus
- Preschool Apparatus

### Yuba Feather School 2011 Original Portables



### View to Future Classroom Building



### U.S. Forest Service Tree Removal

April 2010 - Trees felled by Forest Service contractor



### Portable Removal March 2012

The Purchasing Department sold the portables as surplus. The portables were removed from the site in sections.





# Underground Demolition

May 2012

## **Building Pad and Retaining Walls**



June 2012



### Digging...for Retaining Walls



# Concrete Retaining Walls





### July 2012



### Pouring Concrete Footings







### The Building Goes Vertical



Individual walls were built on the ground and craned into position.

09/28/201

September 2012

## Framing



#### October 2012



#### **Roof Framing**

### **Exterior of Building**



### Interior of Building



### **Teacher Hard Hat Tour**







## **Building Paper**



#### November 2012

### **Exterior Siding**



### The Beginning of the Apparatus... in the snow...





### North Side of Building



### North Side of Building



### Complete! – June 2013