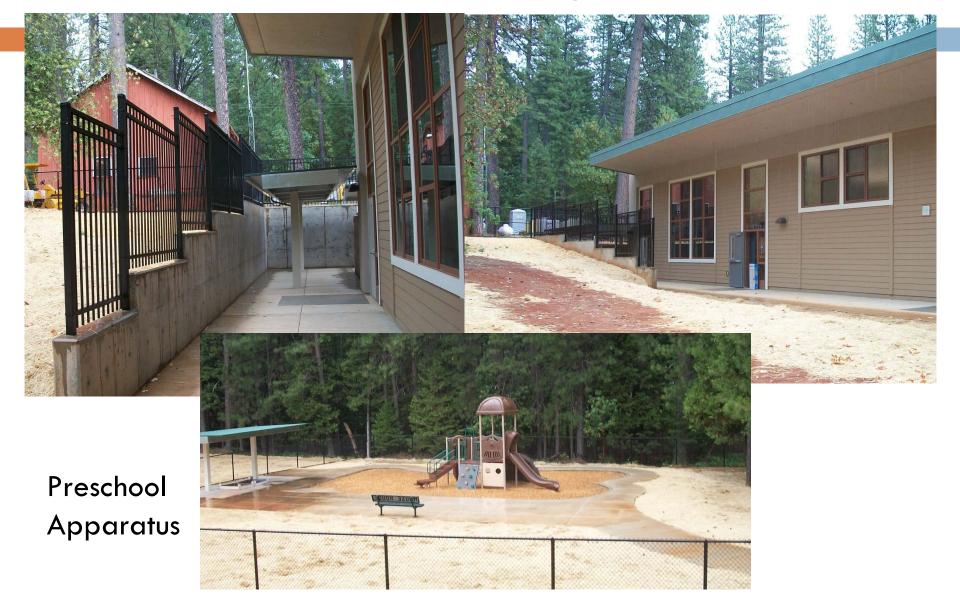

### Yuba Feather Classroom Building Project

- 7 Classrooms Including:
  - Preschool
  - Kindergarten
- 2 Small Meeting Rooms
- Hard Court
- Elementary Apparatus
- Preschool Apparatus

### The Beginning of the Apparatus... in the snow...