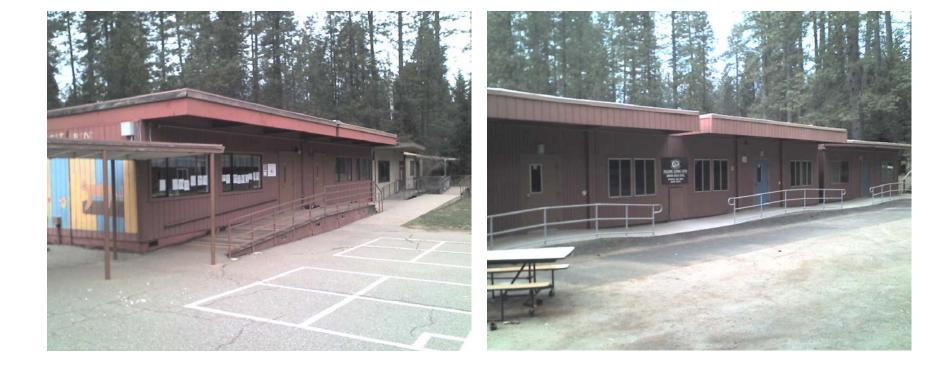

# MJUSD FACILITIES DEPARTMENT

June 25, 2013

Michal Healy Chris Zunino Denise DeVaughn Tina Lovell Kim Sutherland

### Yuba Feather Classroom Building Project

- 7 Classrooms Including:
  - Preschool
  - Kindergarten
- 2 Small Meeting Rooms
- Hard Court
- Elementary Apparatus
- Preschool Apparatus

### Yuba Feather School 2011 Original Portables



### View to Future Classroom Building



### U.S. Forest Service Tree Removal

April 2010 - Trees felled by Forest Service contractor



### Portable Removal March 2012

The Purchasing Department sold the portables as surplus. The portables were removed from the site in sections.





# Underground Demolition

May 2012

## **Building Pad and Retaining Walls**



June 2012



### Digging...for Retaining Walls



# Concrete Retaining Walls





### July 2012



### Pouring Concrete Footings







### The Building Goes Vertical



Individual walls were built on the ground and craned into position.

09/28/201

September 2012

## Framing



#### October 2012



#### **Roof Framing**

### **Exterior of Building**



### Interior of Building



### **Teacher Hard Hat Tour**







## **Buildin