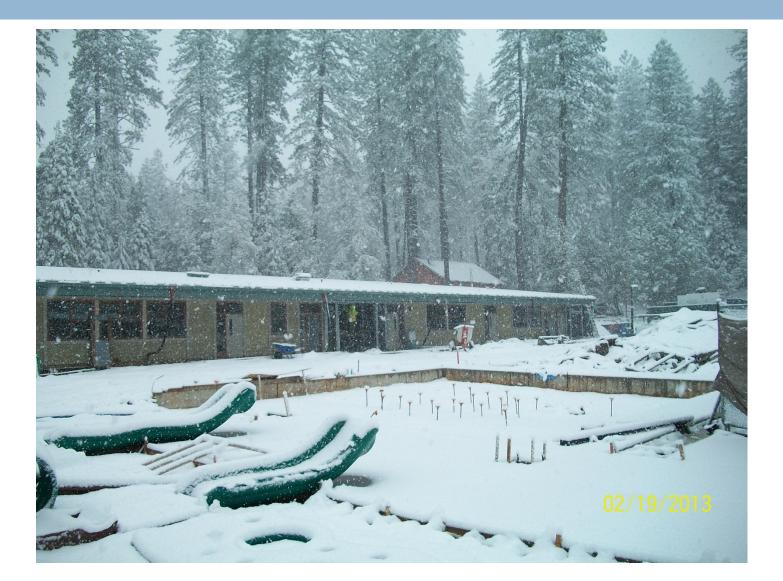

st Service contractor



### Portable Removal March 2012

The Purchasing Department sold the portables as surplus. The portables were removed from the site in sections.





# Underground Demolition

May 2012

## **Building Pad and Retaining Walls**



June 2012



### Digging...for Retaining Walls



# Concrete Retaining Walls





### July 2012



### Pouring Concrete Footings







### The Building Goes Vertical



Individual walls were built on the ground and craned into position.

09/28/201

September 2012

## Framing



#### October 2012



#### **Roof Framing**

### **Exterior of Building**



### Interior of Building



### **Teacher Hard Hat Tour**







## **Building Paper**



#### November 2012

### **Exterior Siding**



### The Beginning of the Apparatus... in the snow...





### North Side of Building



### North Side of Building



### Complete! – June 2013