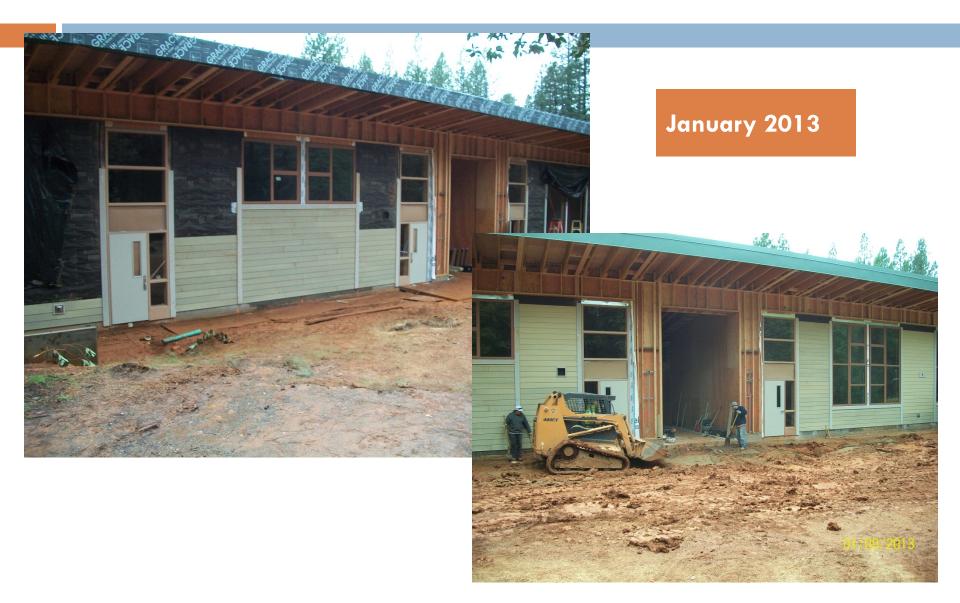

Service Tree Removal

April 2010 - Trees felled by Forest Service contractor



### Portable Removal March 2012

The Purchasing Department sold the portables as surplus. The portables were removed from the site in sections.





# Underground Demolition

May 2012

## **Building Pad and Retaining Walls**



June 2012



### Digging...for Retaining Walls



# Concrete Retaining Walls





### July 2012



### Pouring Concrete Footings







### The Building Goes Vertical



Individual walls were built on the ground and craned into position.

09/28/201

September 2012

## Framing



#### October 2012



#### **Roof Framing**

### **Exterior of Building**



### Interior of Building



### **Teacher Hard Hat Tour**







## **Building Paper**



#### November 2012

### **Exterior Siding**



### The Beginning of the Apparatus... in the snow...





### North Side of Building



### North Side of Building



### Complete! – June 2013