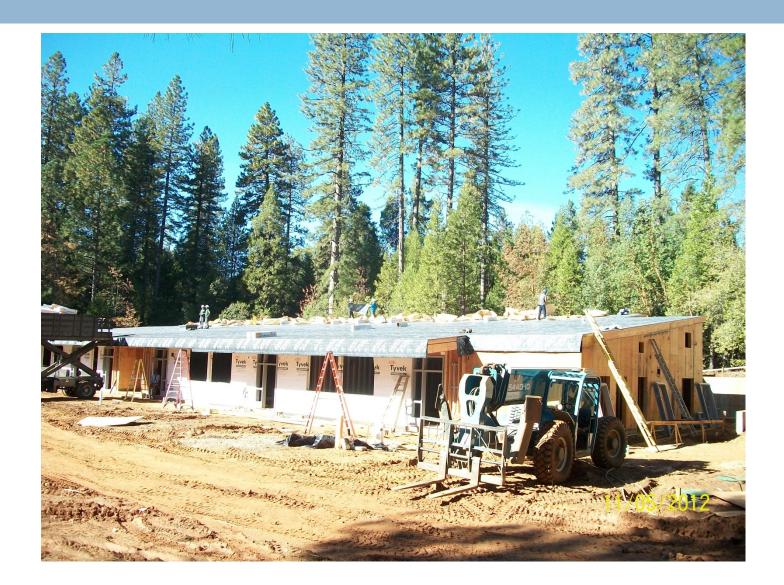

al Portables



### View to Future Classroom Building



### U.S. Forest Service Tree Removal

April 2010 - Trees felled by Forest Service contractor



### Portable Removal March 2012

The Purchasing Department sold the portables as surplus. The portables were removed from the site in sections.





# Underground Demolition

May 2012

## **Building Pad and Retaining Walls**



June 2012



### Digging...for Retaining Walls



# Concrete Retaining Walls





### July 2012



### Pouring Concrete Footings







### The Building Goes Vertical



Individual walls were built on the ground and craned into position.

09/28/201

September 2012

## Framing



#### October 2012



#### **Roof Framing**

### **Exterior of Building**



### Interior of Building



### **Teacher Hard Hat Tour**







## **Building Paper**



#### November 2012

### **Exterior Siding**



### The Beginning of the Apparatus... in the snow...





### North Side of Building



### North Side of Building



### Complete! – June 2013