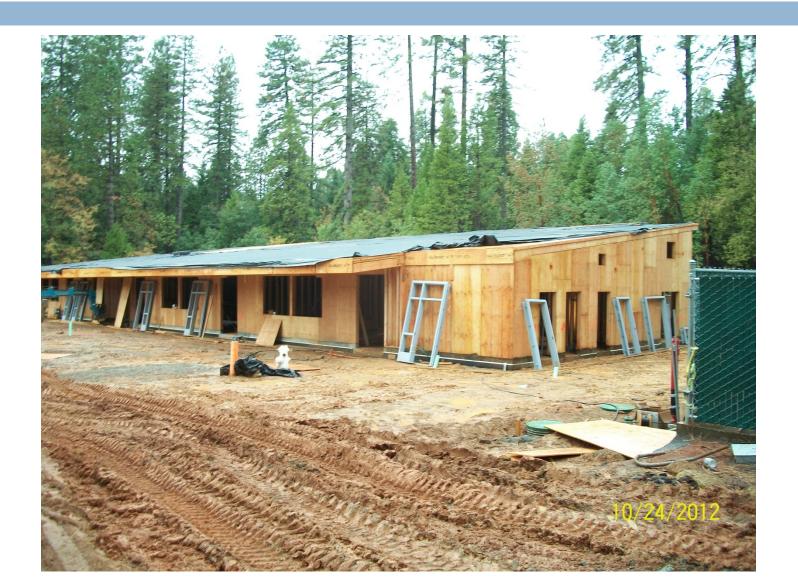

aratus
- Preschool Apparatus

### Yuba Feather School 2011 Original Portables



### View to Future Classroom Building



### U.S. Forest Service Tree Removal

April 2010 - Trees felled by Forest Service contractor



### Portable Removal March 2012

The Purchasing Department sold the portables as surplus. The portables were removed from the site in sections.





# Underground Demolition

May 2012

## **Building Pad and Retaining Walls**



June 2012



### Digging...for Retaining Walls



# Concrete Retaining Walls





### July 2012



### Pouring Concrete Footings







### The Building Goes Vertical



Individual walls were built on the ground and craned into position.

09/28/201

September 2012

## Framing



#### October 2012



#### **Roof Framing**

### **Exterior of Building**



### Interior of Building



### **Teacher Hard Hat Tour**







## **Building Paper**



#### November 2012

### **Exterior Siding**



### The Beginning of the Apparatus... in the snow...





### North Side of Building



### North Side of Building



### Complete! – June 2013