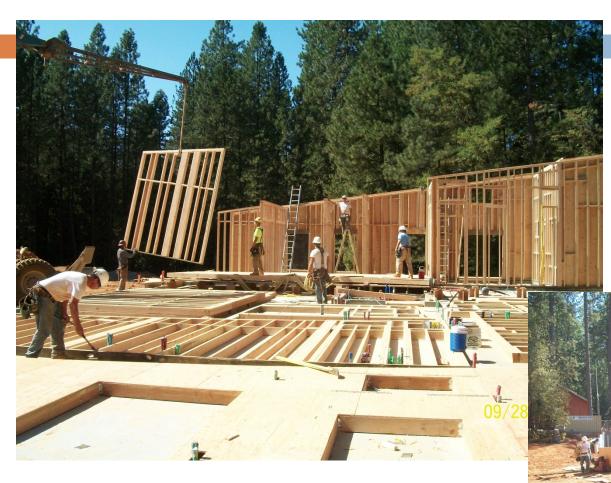

### The Building Goes Vertical

Individual walls were built on the ground and craned into position.

09/28/201

September 2012

## Framing

#### October 2012