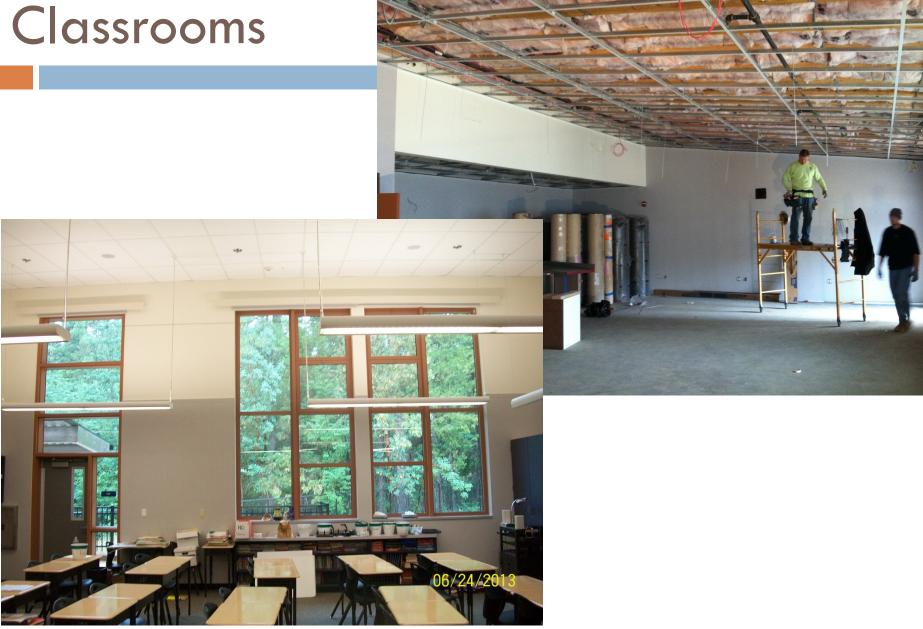

### Yuba Feather Classroom Building Project

- 7 Classrooms Including:
  - Preschool
  - Kindergarten
- 2 Small Meeting Rooms
- Hard Court
- Elementary Apparatus
- Preschool Apparatus

### Interior of Building