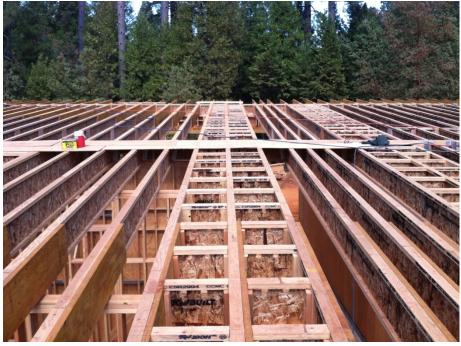

n
- 2 Small Meeting Rooms
- Hard Court
- Elementary Apparatus
- Preschool Apparatus

### Yuba Feather School 2011 Original Portables



### View to Future Classroom Building



### U.S. Forest Service Tree Removal

April 2010 - Trees felled by Forest Service contractor



### Portable Removal March 2012

The Purchasing Department sold the portables as surplus. The portables were removed from the site in sections.





# Underground Demolition

May 2012

## **Building Pad and Retaining Walls**



June 2012



### Digging...for Retaining Walls



# Concrete Retaining Walls





### July 2012



### Pouring Concrete Footings







### The Building Goes Vertical



Individual walls were built on the ground and craned into position.

09/28/201

September 2012

## Framing



#### October 2012



#### **Roof Framing**

### **Exterior of Building**



### Interior of Building



### **Teacher Hard Hat Tour**







## **Building Paper**



#### November 2012

### **Exterior Siding**



### The Beginning of the Apparatus... in the snow...





### North Side of Building



### North Side of Building



### Complete! – June 2013