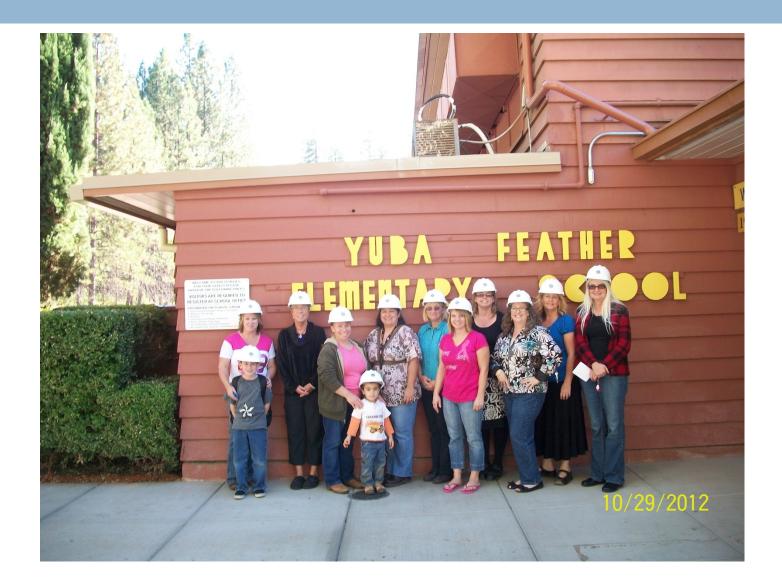

iginal Portables



### View to Future Classroom Building



### U.S. Forest Service Tree Removal

April 2010 - Trees felled by Forest Service contractor



### Portable Removal March 2012

The Purchasing Department sold the portables as surplus. The portables were removed from the site in sections.





# Underground Demolition

May 2012

## **Building Pad and Retaining Walls**



June 2012



### Digging...for Retaining Walls



# Concrete Retaining Walls





### July 2012



### Pouring Concrete Footings







### The Building Goes Vertical



Individual walls were built on the ground and craned into position.

09/28/201

September 2012

## Framing



#### October 2012



#### **Roof Framing**

### **Exterior of Building**



### Interior of Building



### **Teacher Hard Hat Tour**







## **Building Paper**



#### November 2012

### **Exterior Siding**



### The Beginning of the Apparatus... in the snow...





### North Side of Building



### North Side of Building



### Complete! – June 2013